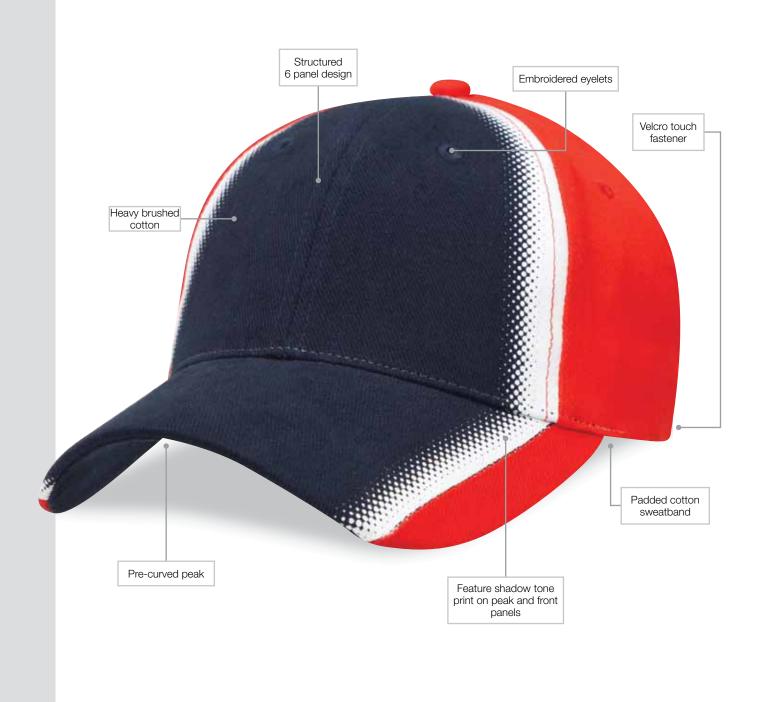

## **Shadow Cap**

Like a silhouette, success will accompany your team in a Shadow Cap.

Specifications:

| MATERIAL:            | Heavy brushed cotton                                                                                                                                                                                                                                              |
|----------------------|-------------------------------------------------------------------------------------------------------------------------------------------------------------------------------------------------------------------------------------------------------------------|
| DECORATION TYPES:    | Embroidery, Digital Transfer                                                                                                                                                                                                                                      |
| DECORATION AREAS:    | <b>Transfer area</b><br>Centre Front: 50mm h x 100mm w                                                                                                                                                                                                            |
|                      | Embroidery areas<br>Centre Front: 58mm h x 120mm w<br>Side: 40mm h x 70mm w<br>Back (above arch): Text – 10mm h x 95mm w<br>Logo – 45mm h x 45mm w                                                                                                                |
| DESCRIPTION:         | <ul> <li>Heavy brushed cotton</li> <li>Structured 6 panel design</li> <li>Pre-curved peak</li> <li>Feature shadow tone print on peak<br/>and front panels</li> <li>Embroidered eyelets</li> <li>Padded cotton sweatband</li> <li>Velcro touch fastener</li> </ul> |
| PACKAGING:           | 25 pieces packed into one poly bag per carton inner.                                                                                                                                                                                                              |
| CARTON QUANTITY:     | 150 units (6 inners)                                                                                                                                                                                                                                              |
| CARTON MEASUREMENTS: | 40cm x 53cm x 62cm                                                                                                                                                                                                                                                |
| CARTON WEIGHT:       | 14.8kg                                                                                                                                                                                                                                                            |