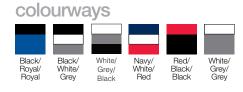

## **Shadow Cap**

Like a silhouette, success will accompany your team in a Shadow Cap.

Specifications:

| MATERIAL:            | Heavy brushed cotton                                                                                                                                                                                                                                              |
|----------------------|-------------------------------------------------------------------------------------------------------------------------------------------------------------------------------------------------------------------------------------------------------------------|
| DECORATION TYPES:    | Embroidery, Digital Transfer                                                                                                                                                                                                                                      |
| DECORATION AREAS:    | <b>Transfer area</b><br>Centre Front: 50mm h x 100mm w                                                                                                                                                                                                            |
|                      | Embroidery areas<br>Centre Front: 58mm h x 120mm w<br>Side: 40mm h x 70mm w<br>Back (above arch): Text – 10mm h x 95mm w<br>Logo – 45mm h x 45mm w                                                                                                                |
| DESCRIPTION:         | <ul> <li>Heavy brushed cotton</li> <li>Structured 6 panel design</li> <li>Pre-curved peak</li> <li>Feature shadow tone print on peak<br/>and front panels</li> <li>Embroidered eyelets</li> <li>Padded cotton sweatband</li> <li>Velcro touch fastener</li> </ul> |
| PACKAGING:           | 25 pieces packed into one poly bag per carton inner.                                                                                                                                                                                                              |
| CARTON QUANTITY:     | 150 units (6 inners)                                                                                                                                                                                                                                              |
| CARTON MEASUREMENTS: | 40cm x 53cm x 62cm                                                                                                                                                                                                                                                |
| CARTON WEIGHT:       | 14.8kg                                                                                                                                                                                                                                                            |